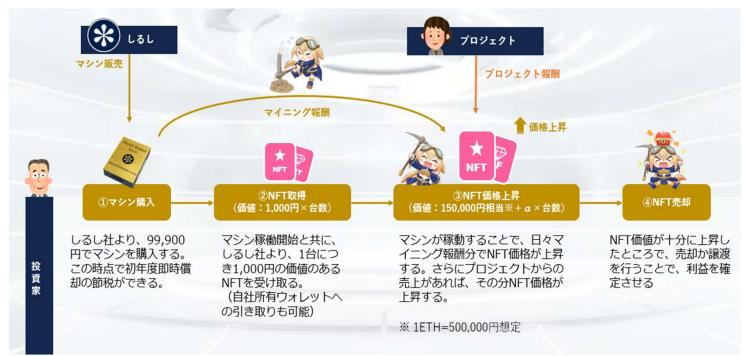

new type of fundraising scheme [IMO] (Initial Machine Offering), which combines the three technologies and mechanisms of mining, NFT and crowdfunding, will be implemented.[IMO] grants NFT as an extra when a mining machine is purchased. Mining machines can be expensed. The rewards generated by the mining machine are then added to the price of the NFTs that came as an extra when the machine was purchased, thereby increasing the price of the NFTs.

This is a hybrid form of crowdfunding where you can earn income from the Mining Machine and at the same time raise funds for the projects you want to support through crowdfunding using the Mining Machine.