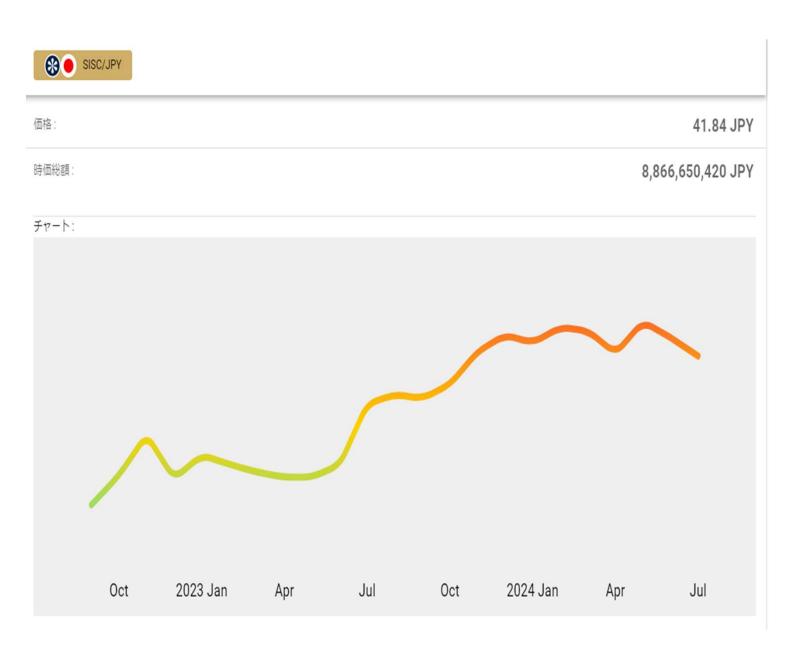

# The price of the coin SISC continues to rise!

SISC is bought with a portion of the proceeds from the sale of our products.

The price of SISC will continue to increase as more and more of our products are sold. In addition, SISC does not conduct token sales. Therefore, there is little risk of price fluctuations and a stable supply of value. SISC is a promising coin!