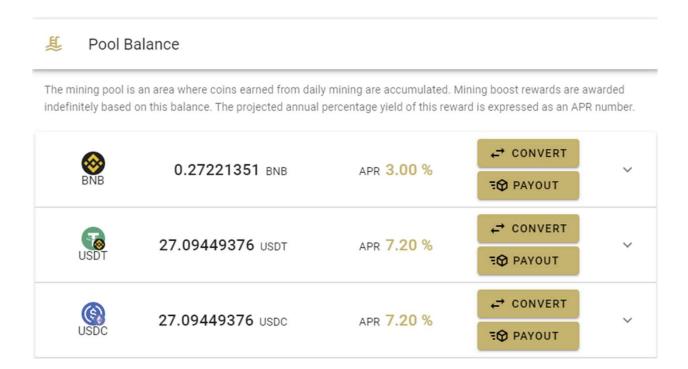

Shirushi Inc holds not only hardware and software technology, but also financial know-how as a Fintech company.

Mining Boost is a revolutionary service that allows you to simply leave coins in the mining pool.

Mining Boost is a revolutionary service that allows coins to increase on their own.

Our company operates in virtual currency markets such as lending, staking, farming and quant trading, and this groundbreaking service grants coins in addition to mining rewards.

By incorporating an operational service into the mining pool, customers who purchase our Web3Maker machines will see an increase in performance, making our products even more attractive.

It also includes the ability to change coins in the mining pool.

By changing from BTC to USDT or ETH to USDC, you can make the change before the virtual currency market falls,

By making changes to stable coins, it is possible to avoid a fall in coins in a falling market.