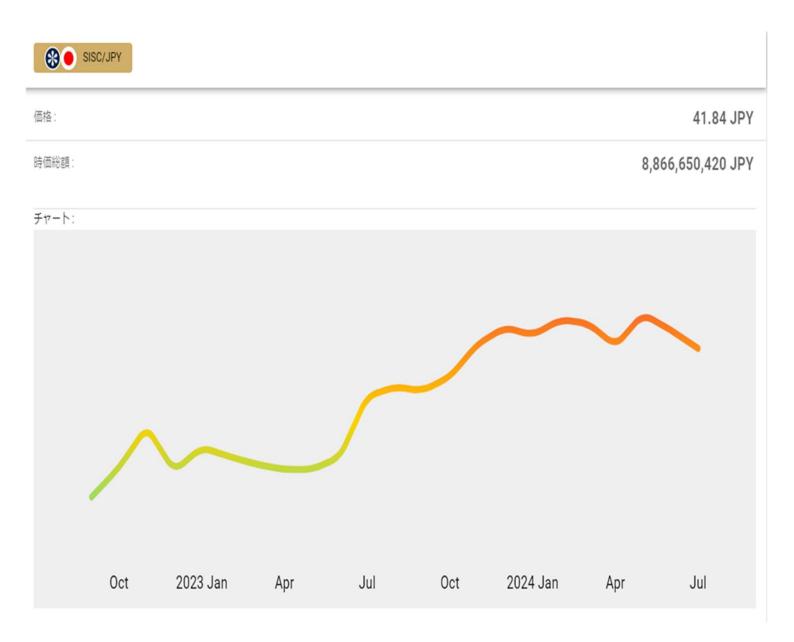

# The price of the coin SISC continues to rise!

SISC is bought with a portion of the proceeds from the sale of our products.

The price of SISC will continue to increase as more and more of our products are sold. In addition, SISC does not conduct token sales. Therefore, there is little risk of price fluctuations and a stable supply of value. SISC is a promising coin!