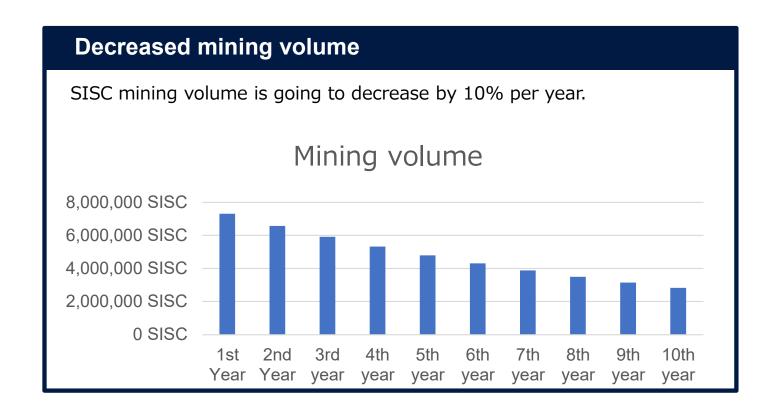

#### **Coin Supply**

• The coin supply decreases by 10% annually.

The specifications are the same for both ERC and BSC chains.

· 2022 & 2023: 10,000 SISC/day

· 2024: 9,000 SISC/day