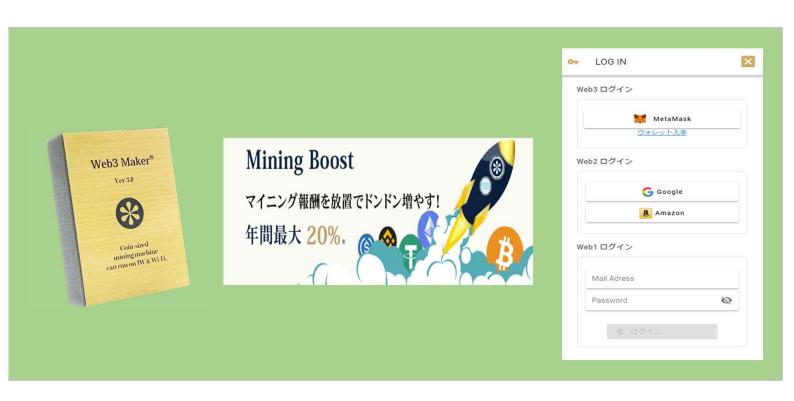

Shirushi Inc holds not only hardware and software technology, but also financial know-how as a Fintech company.

Mining Boost is a revolutionary service that allows you to simply leave coins in the mining pool.

Mining Boost is a revolutionary service that allows coins to increase on their own.

Our company operates in virtual currency markets such as lending, staking, farming and quant trading, and this groundbreaking service grants coins in addition to mining rewards.

By incorporating an operational service into the mining pool, customers who purchase our Web3Maker machines will see an increase in performance, making our products even more attractive.

It also includes the ability to change coins in the mining pool.

### WEB1 · WEB2 · WEB3 Functional crypto-asset payment-enabled EC

- Wallet connection directly to the ecommerce site, enabling payment without the need for a payment processor (bank or credit card).
- On the other hand, there is still a need for social login, invoicing and ID/PW login.
- The only EC to support three login methods