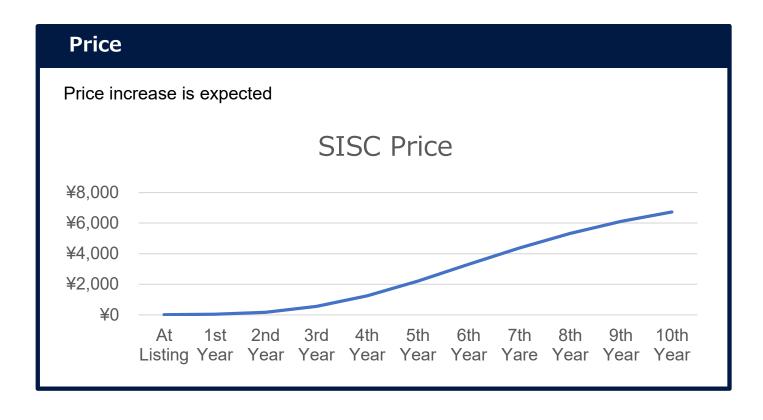

# The price of the coin SISC continues to rise!

SISC is bought with a portion of the proceeds from the sale of our products.

The price of SISC will continue to increase as more and more of our products are sold. In addition, SISC does not conduct token sales. Therefore, there is little risk of price fluctuations and a stable supply of value. SISC is a promising coin!