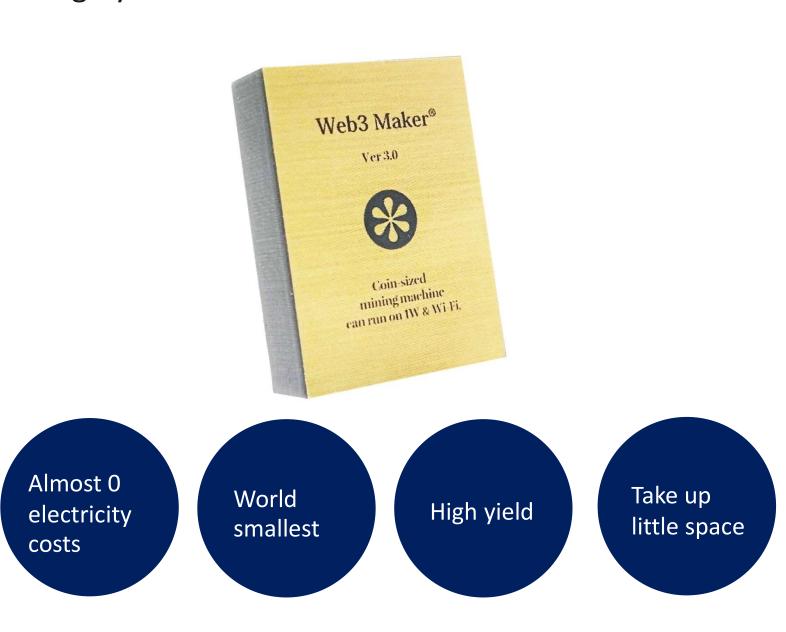

### World's smallest mining machine

SISC is handled by the Shirushi Group. The mining machine 'Web3 Maker' is the smallest mining machine in the world.

Compared with conventional mining machines, the 'Web3 Maker' has many advantages: almost zero electricity costs, no need for special equipment and high yields.