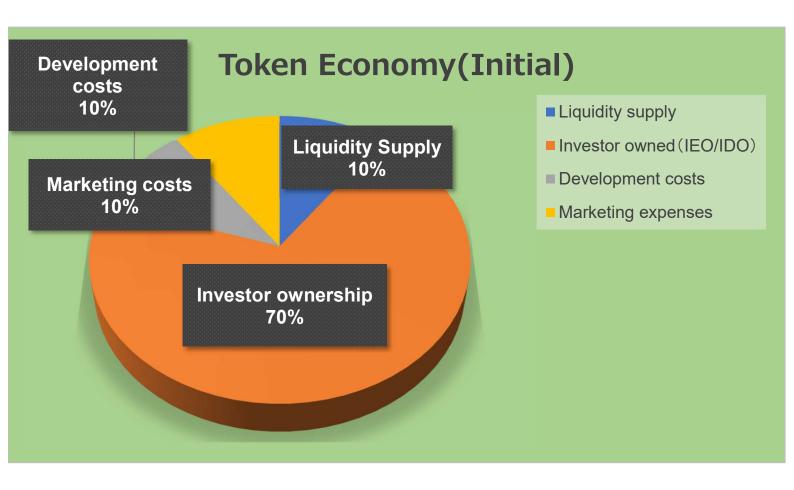

### **Token Economy**

The maximum supply of Shirushi coins (1)  $\sim$  (4) is 200 million (100 million initial issue and 100 million additional issue). The initial issuance will be used to provide liquidity, investor ownership, marketing costs, and development costs. The additional issuance will be issued and supplied by mining.

### [Initial Offering]

- (1) Liquidity supply ... 10%
- (2) Investor ownership ... 70%
- (3) Marketing costs ... 10%
- (4) Development costs ... 10%

### [ Initial Offering ]

(1) Liquidity Supply - 10%.

This is the percentage of tokens used by investors for market making and liquidity pooling to ensure stable trading on the exchange.

(2)Investor ownership ... 70% ...

Percentage of coins offered to initial investors.

Tokens purchased on the exchange are rarely sold in the first place, as they are transferred to SHIRUSHI Inc for the purchase of goods and used for settlement. In addition, when sales of our mining-related products occur, SHIRUSHI Inc.

(3) Marketing costs . .10%.

To cover audit and legal fees incurred in connection with the release of this coin, listing costs, and public relations expenses to raise awareness of Shirushi Coin.

### (4) Development costs ... 10% ...

This percentage of the Coins will be used to pay for the development of cutting-edge technologies such as software and hardware. The value of the Coins will increase dramatically with the development and success of the following technologies.