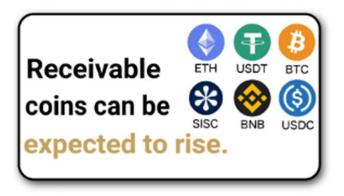

The actual yield in 2023 is 73.7%, and the number of units sold has exceeded 10,000 as the next generation of mining machines.

There is a choice of six coins to receive, including Shirushi coins. The mining machines are capable of receiving major coins such as BTC, ETH and USDT.