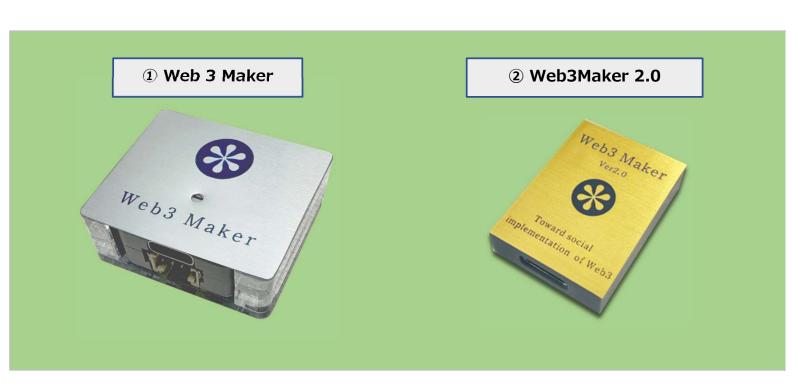

- We launched sales of "Web3 Maker" in March 2023."1" which converts any device that was not connected to the blockchain and the Internet to the IoT.
- "Web3Maker2.0" further downsized and lightened from the previous model. The company has developed "2" and started sales in June 2023.
- We will develop and market a new "Shirushi Earn" series of products with token generation capabilities.
- The e-commerce mall "Shirushi Market", which offers crypto asset settlement, begins operations.