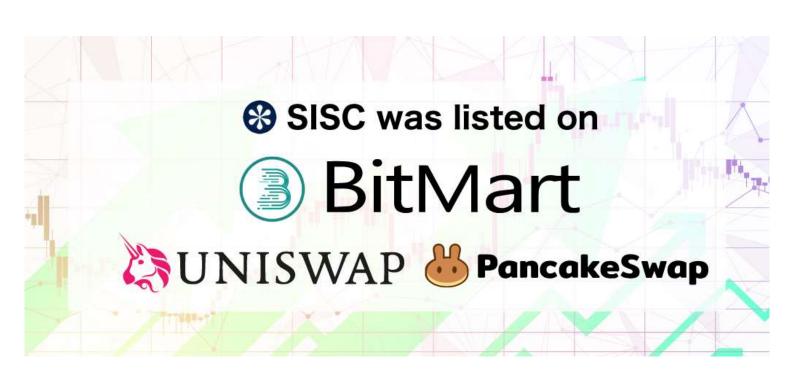

# Listed on major crypto asset exchanges!

SISC is listed on three exchanges, Uniswap, Pancakeswap and BitMart.

All exchanges have more than 5 million users and offer more than 800 coin pairs.

So you can buy SISC on exchanges that are trusted and established.