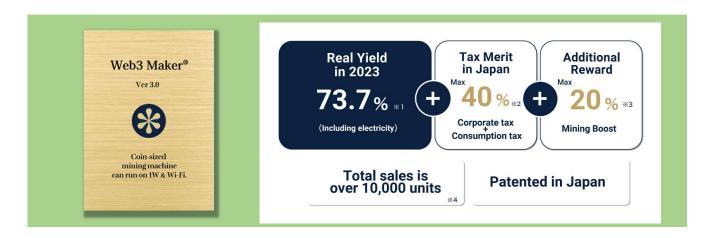

# [Product instruction video] (Japanese)

https://youtu.be/EybnvDq4CFQ

The product currently on the market is Web3Maker Ver 3.0, which is already in its third generation since its launch.

It is an ultra energy-efficient mining machine with an almost zero electricity bill.

The actual yield in 2023 is 73.7%, and the number of units sold has exceeded 10,000 as the next generation of mining machines.

There is a choice of six coins to receive, including Shirushi coins. The mining machines are capable of receiving major coins such as BTC, ETH and USDT.