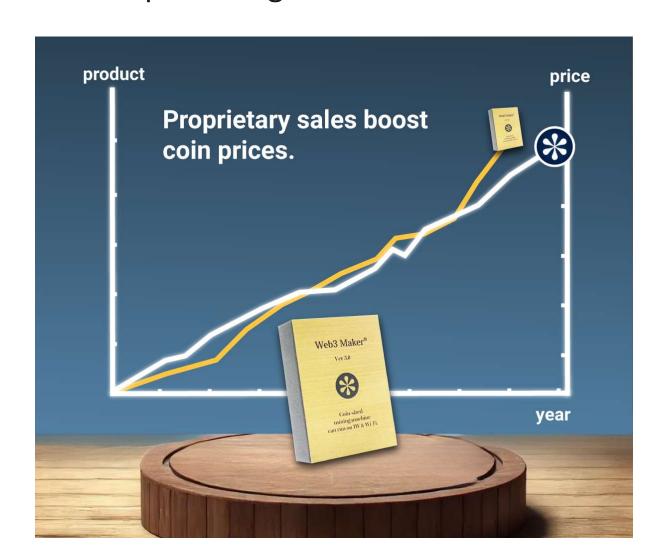

# The price of the coin SISC continues to rise!

SISC is bought with a portion of the proceeds from the sale of our products.

The price of SISC will continue to increase as more and more of our products are sold. In addition, SISC does not conduct token sales. Therefore, there is little risk of price fluctuations and a stable supply of value. SISC is a promising coin!