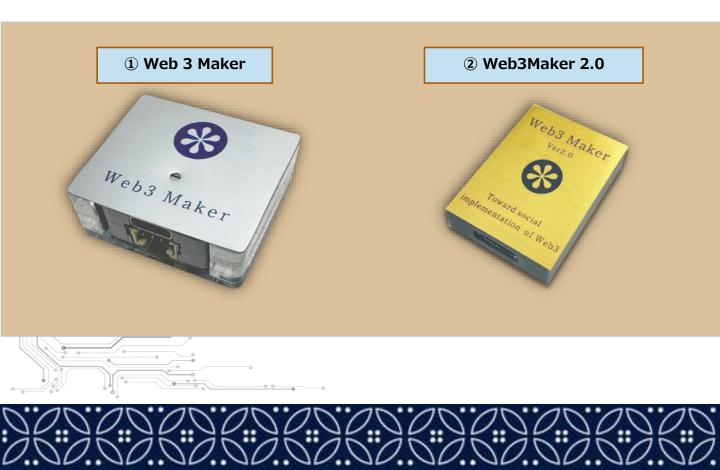

"Shirushi LIFE" devised by SHIRUSHI.Inc Ltd. is a service that gives form to our technical capabilities and ideas.

We have launched Web3Maker, the world's smallest and lightest product that combines token approval capabilities.

Shirushi.inc has the only hardware manufacturing technology and has developed an ultra-compact mining machine called the Web3Maker.

#### Year 2023

• We launched sales of "Web3 Maker" in March 2023."1"

which converts any device that was not connected to the blockchain and the Internet to the IoT.

• "Web3Maker2.0" further downsized and lightened from the previous model. The company has developed "2" and started sales in June 2023.