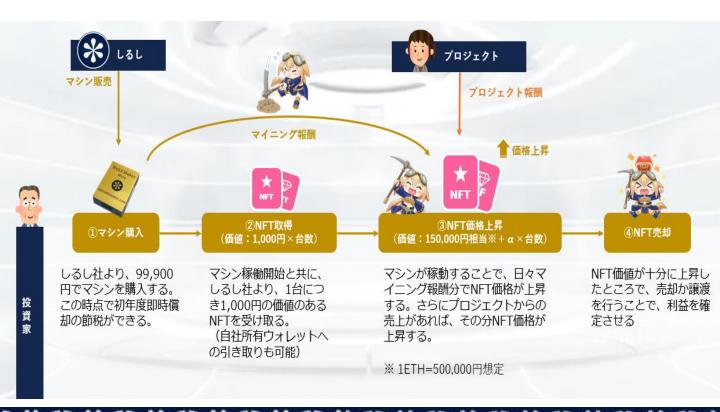

new type of fundraising scheme [IMO] (Initial Machine Offering), which combines the three technologies and mechanisms of mining, NFT and crowdfunding, will be implemented.[IMO] grants NFT as an extra when a mining machine is purchased. Mining machines can be expensed. The rewards generated by the mining machine are then added to the price of the NFTs that came as an extra when the machine was purchased, thereby increasing the price of the NFTs.

This is a hybrid form of crowdfunding where you can earn income from the Mining Machine and at the same time raise funds for the projects you want to support through crowdfunding using the Mining Machine.

Shirushi.inc has the only hardware manufacturing technology and has developed an ultra-compact mining machine called the Web3Maker.