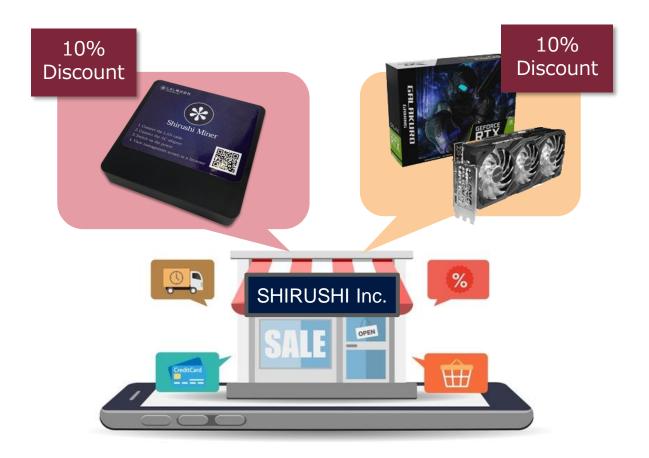

With this token, you can purchase "Web3 Maker" and mining machines and PC parts sold by SHIRUSHI Inc at a 10% discount.

Shirushi Coin is a revolutionary token that allows you to experience Web3 in real life. In the Shirushi Market (Internet mall where you can buy products with crypto asset for payments), You can purchase at a discount price. And also you can use Shirushi Coin in your daily life at "Shirushi Life". This service can offer you to exchange Shirushi Coin to digital gift cards or digital coupons.

Furthermore, if you choose to pay with Shirushi Coins (SISC), you can purchase products at a 10% discount.

Purchased products can be operated in the following two ways.

- (1) Operation by the self customer
- (2) Operation at the data center managed by the SHIRUSHI Inc.