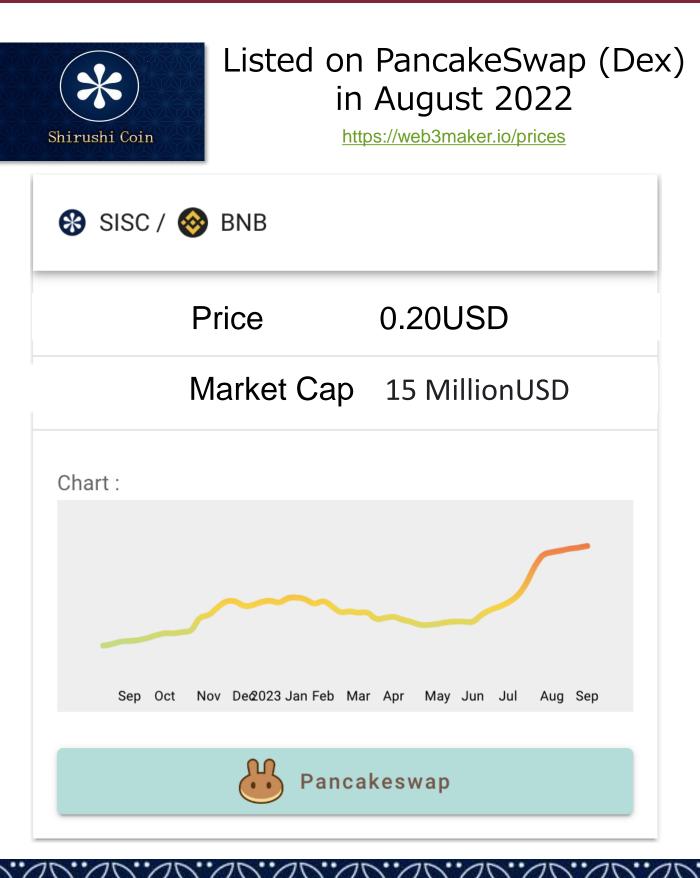

eb3 Maker" and mining machines and PC parts sold by SHIRUSHI Inc at a 10% discount.

Shirushi Coin is a revolutionary token that allows you to experience Web3 in real life. In the Shirushi Market (Internet mall where you can buy products with crypto asset for payments), You can purchase at a discount price. And also you can use Shirushi Coin in your daily life at "Shirushi Life". This service can offer you to exchange Shirushi Coin to digital gift cards or digital coupons.

In addition, "Shirushi Coins" will be tokens that can be used for payment in the NFT Marketplace, which is developed and operated by SHIRUSHI Inc.

SHIRUSHI Inc is going to continue developping products that will amaze the world. Each time we do so, the value of these tokens will increase.









### Details of Coin





#### Details of Coin





#### Advantages of first-mover

#### Decreased mining volume

SISC mining volume is going to decrease by 10% per year.



#### Mining volume

#### Price





# Utility





#### **Online Shops**

SHIRUSHI Inc. sells its products on [https://web3maker.io/ ] (the "Site"), an online sales and management site for the world's smallest and lightest mining machines.

This site is linked to Metamask, the world's most popular self-custody wallet, and is a Dapps (decentralized application) web3 site that identifies customers by their wallet address.

Once this site is linked to customer's Meta Mask, it can Identify customers by their wallet address. This site accepts payment by bank transfer, credit card, and crypto assets. If you choose to pay by crypto assets (ETH, BN