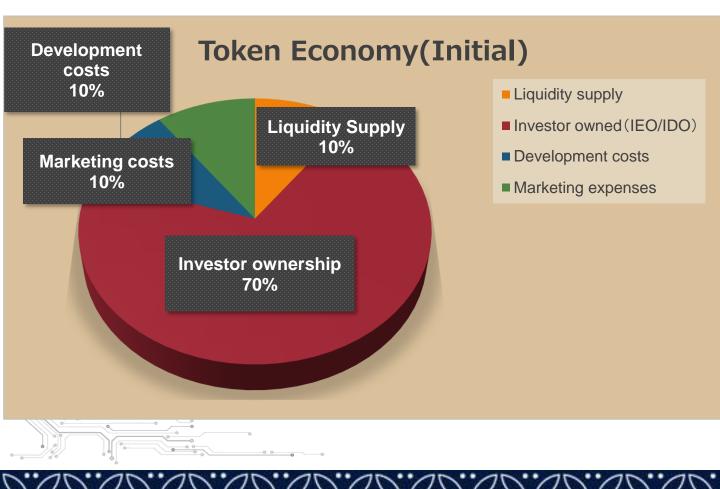

## [Initial Offering]

- (1) Liquidity supply ... 10%
- (2) Investor ownership ... 70%
- (3) Marketing costs ... 10%
- (4) Development costs ... 10%

#### [Initial Offering]

(1) Liquidity Supply - 10%.

This is the percentage of tokens used by investors for market making and liquidity pooling to ensure stable trading on the exchange.

(2)Investor ownership ... 70% ...

Percentage of coins offered to initial investors.

Tokens purchased on the exchange are rarely sold in the first place, as they are transferred to SHIRUSHI Inc for the purchase of goods and used for settlement. In addition, when sales of our mining-related products occur, SHIRUSHI Inc.

(3) Marketing costs . .10%.

To cover audit and legal fees incurred in connection with the release of this coin, listing costs, and public relations expenses to raise awareness of Shirushi Coin.

(4) Development costs ... 10% ...

This percentage of the Coins will be used to pay for the development of cutting-edge technologies such as software and hardware. The value of the Coins will increase dramatically with the development and success of the following technologies.