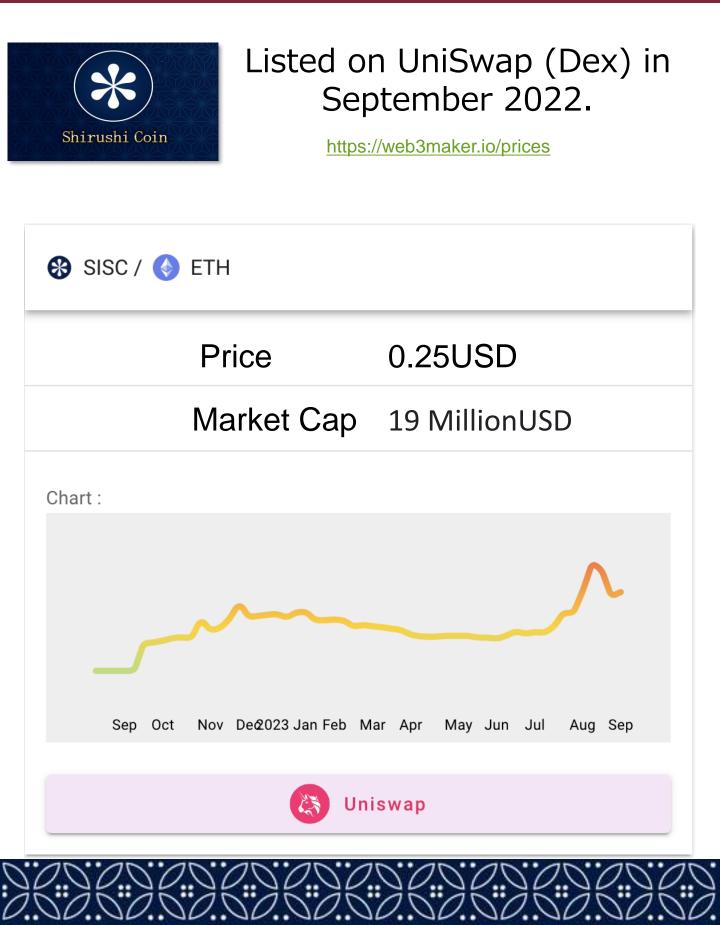

ines and PC parts sold by SHIRUSHI Inc at a 10% discount.

Shirushi Coin is a revolutionary token that allows you to experience Web3 in real life. In the Shirushi Market (Internet mall where you can buy products with crypto asset for payments), You can purchase at a discount price. And also you can use Shirushi Coin in your daily life at "Shirushi Life". This service can offer you to exchange Shirushi Coin to digital gift cards or digital coupons.

In addition, "Shirushi Coins" will be tokens that can be used for payment in the NFT Marketplace, which is developed and operated by SHIRUSHI Inc.

SHIRUSHI Inc is going to continue developping products that will amaze the world. Each time we do so, the value of these tokens will increase.









### Details of Coin





#### Details of Coin





#### Advantages of first-mover

#### Decreased mining volume

SISC mining volume is going to decrease by 10% per year.



#### Mining volume

#### Price





# Utility





#### **Online Shops**

SHIRUSHI Inc. sells its products on [https://web3maker.io/ ] (the "Site"), an online sales and management site for the world's smallest and lightest mining machines.

This site is linked to Metamask, the world's most popular self-custody wallet, and is a Dapps (decentralized application) web3 site that identifies customers by their wallet address.

Once this site is linked to customer's Meta Mask, it can Identify customers by their wallet address. This site accepts payment by bank transfer, credit card, and crypto assets. If you choose to pay by crypto assets (ETH, BNB, SISC), you can purchase