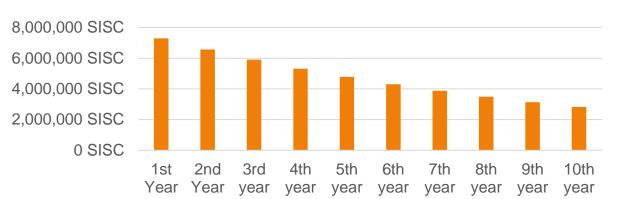

#### Decreased mining volume

SISC mining volume is going to decrease by 10% per year.

#### Mining volume